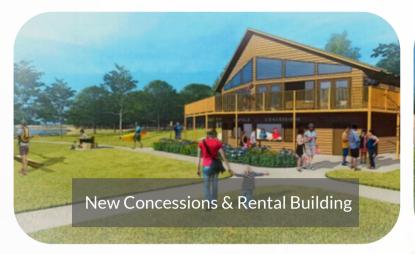

### **EASTER LAKE IMPROVEMENTS**

5079 & 3586 EASTER LAKE DR, DES MOINES IA

### Planned Improvements:

- New entrance and additional parking
- Rental dock and launch area
- Main arched walkway with donor benches
- New concessions and rental building
- Two new small picnic shelters
- Natural playscape area
- Additional accessible parking spaces
- Accessible kayak and canoe launch