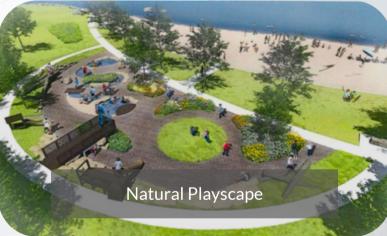

### Planned Improvements:

- New entrance and additional parking
- Rental dock and launch area
- Main arched walkway with donor benches
- New concessions and rental building
- Two new small picnic shelters
- Natural playscape area
- Additional accessible parking spaces
- Accessible kayak and canoe launch