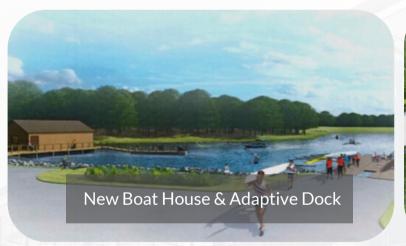

### Planned Improvements:

- New entrance and additional parking
- Rental dock and launch area
- Main arched walkway with donor benches
- New concessions and rental building
- Two new small picnic shelters
- Natural playscape area
- Additional accessible parking spaces
- Accessible kayak and canoe launch