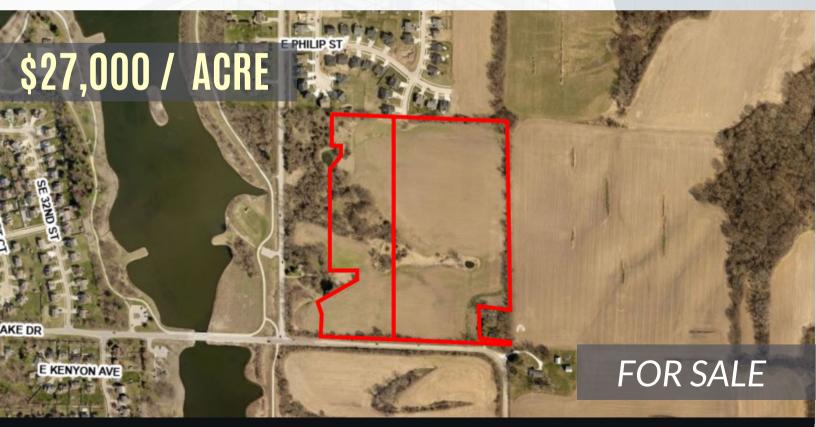

# RESIDENTIAL DEVELOPMENT LAND

5079 & 3586 EASTER LAKE DR, DES MOINES IA

### About the property:

Development land adjacent to beautiful Easter Lake available for sale with 29.83 acres. Two adjacent parcels overlook newly renovated Easter Lake Park. Featuring; a swimming beach, three playgrounds, 5.5 miles of paved trail, excellent fishing on land or boat, and a 178-acre lake as its centerpiece. Less than 5 miles from downtown and quick access to Highway 5 and 65. Current zoning is N2A allowing Single Family or up to 2 units per parcel.

## **AERIAL MAP**5079 & 3586 EASTER LAKE DR, DES MOINES IA