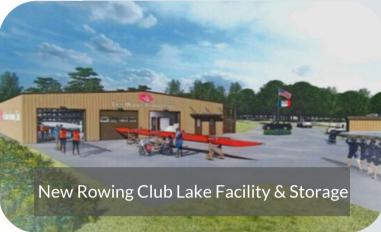

### Planned Improvements:

- New entrance and additional parking
- Rental dock and launch area
- Main arched walkway with donor benches
- New concessions and rental building
- Two new small picnic shelters
- Natural playscape area
- Additional accessible parking spaces
- Accessible kayak and canoe launch