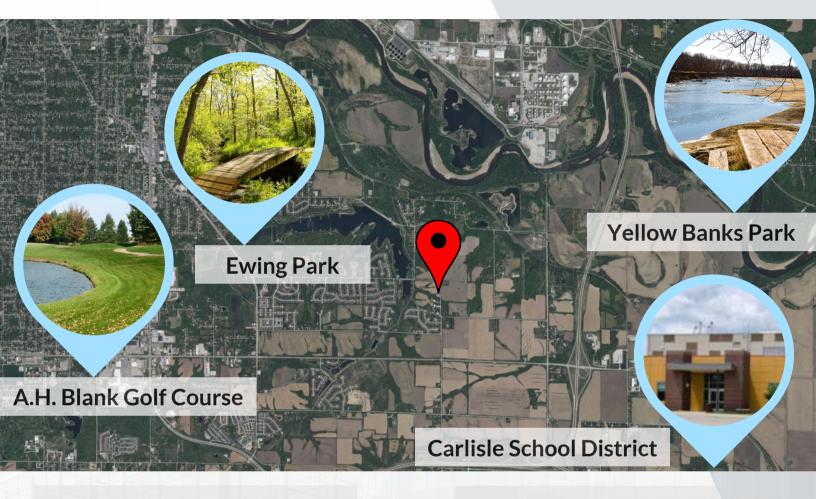

## **AERIAL MAP**5079 & 3586 EASTER LAKE DR, DES MOINES IA

#### A.H. Blank Golf Course

- 11 minute drive from land (6.0mi)
- 31 minute bike ride from land (5.1mi)

### **Ewing Park**

- 4 minute drive from land (2.2mi)
- 16 minute bike ride from land (2.9mi)

### Yellow Banks Park

- 12 minute drive from land (8.7mi)
- 1hr 9 minute bike ride from land (13mi)

### Carlisle School District

- This land is within the award winning Carlisle School District
- Bussing in available for students