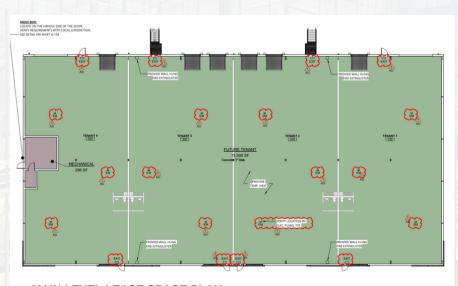

MAIN LEVEL LEASE SPACE PLAN

SHATTERED GLASS
DEVELOPMENT is a Commercial
Real Estate firm with a full range of
services specializing in Equity
Attraction, Site Selection,
Brokerage, Development, and
more, with a unique approach and
a win-win methodology. Women
owned and managed, Shattered
Glass Development has been
breaking the glass ceiling in the
male-dominated commercial real
estate industry, reshaping it to a
more diverse and inclusive
environment.

### Property Details:

Zoning: M-3 Heavy Industrial District

Proposed Use: Warehouse

Site Area: 7.23 Acres

Common Are Maintenance: \$4.75 / SQFT

- 20,000 SF per building (3 planned)
- Divisible to 5,000-20,000 sqft for each individual warehouse
- 101 vehicle parking spaces available
- 19 trailer parking spaces available
- One loading dock and drive-in door per bay