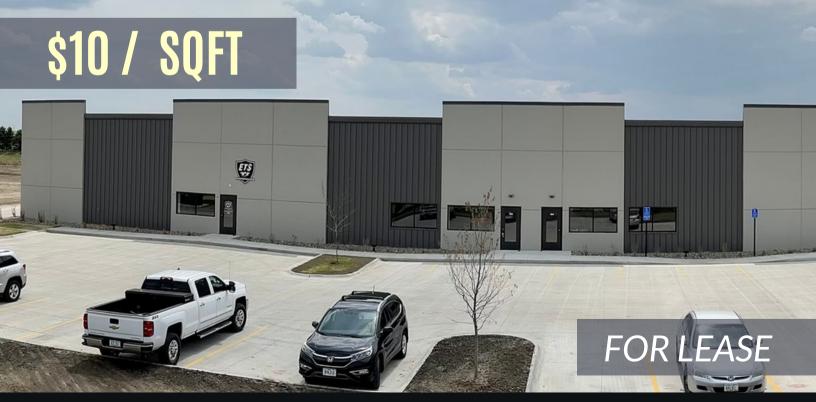

### About the property:

Building 1 fully leased.

Located in the Gateway Commerce Park, these two warehouse buildings are now available to for Lease. Each building will include; it's own loading dock and drivein door, open floor-plans, and spacious parking lots. These buildings offer a space for all kinds of businesses to thrive and work efficiently in. With it's up and coming location in Grimes, this property can bring endless opportunities.

### Property Details:

Zoning: M-3 Heavy Industrial District

Proposed Use: Warehouse

Site Area: 7.23 Acres

Common Are Maintenance: \$4.75 / SQFT

- 20,000 SF per building (3 planned)
- Divisible to 5,000-20,000 sqft for each individual warehouse
- 101 vehicle parking spaces available
- 19 trailer parking spaces available
- One loading dock and drive-in door per bay