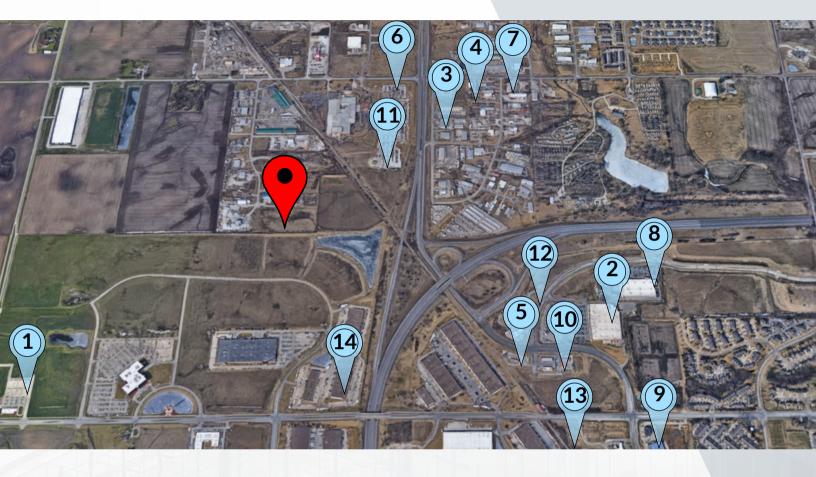

## **AERIAL MAP**

4415/4425 SE BEISSER DR, GRIMES IA

#### Nearby Establishments:

- 1. The Chicken Coop
- 2. Target
- 3. QuickTrip
- 4. El Huapango Mexican
- 5. McDonald's
- 6. Hy-vee Fast & Fresh
- 7. Rolling Wok Asian Cuisine & Pho

- 8. The Home Depot
- 9. Goodwill
- 10. Kum & Go
- 11. Toyota of Des Moines
- 12. GameStop
- 13. FOAM Carwash Express
- 14. Strauss Security Solutions